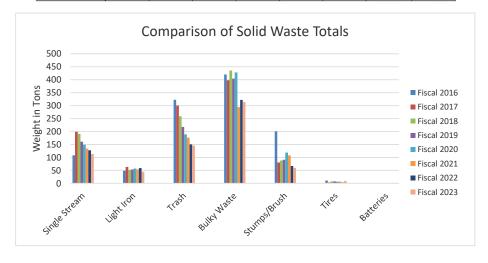

| Town of Killingly Recycle Center<br>Fiscal Year Material Weights in Tons |                |                |                |                |                |                |                |                |
|--------------------------------------------------------------------------|----------------|----------------|----------------|----------------|----------------|----------------|----------------|----------------|
|                                                                          | Fiscal<br>2016 | Fiscal<br>2017 | Fiscal<br>2018 | Fiscal<br>2019 | Fiscal<br>2020 | Fiscal<br>2021 | Fiscal<br>2022 | Fiscal<br>2023 |
| Single Stream                                                            | 108.08         | 199.12         | 190.82         | 160.54         | 148.86         | 134.01         | 127.44         | 113.13         |
| Light Iron                                                               | 48.44          | 63.03          | 52.37          | 53.43          | 57.17          | 53.76          | 58.76          | 44.84          |
|                                                                          | 62%            | 30%            | -17%           | 2%             | 7%             | -6%            | 9%             | -24%           |
| Trash                                                                    | 322.42         | 300.23         | 259.32         | 217.8          | 189.25         | 176.58         | 150.36         | 145.84         |
|                                                                          | -18%           | -7%            | -14%           | -16%           | -13%           | -7%            | -15%           | -3%            |
| Bulky Waste                                                              | 420.31         | 398.2          | 435.64         | 404.02         | 427.96         | 294.52         | 321.97         | 314.05         |
|                                                                          | 109%           | -5%            | 9%             | -7%            | 6%             | -31%           | 9%             | -2%            |
| Stumps/Brush                                                             | 201.07         | 80.53          | 87.74          | 90.95          | 118.99         | 107.82         | 66.99          | 59.44          |
|                                                                          | 137%           | -60%           | 9%             | 4%             | 31%            | -9%            | -38%           | -11%           |
| Tires                                                                    | 10.88          | 3.1            | 7.59           | 7.6            | 6.28           | 7.15           | 2.57           | 8.68           |
|                                                                          | 16%            | -72%           | 145%           | 0%             | -17%           | 14%            | -64%           | 238%           |
| Batteries                                                                | 0              | 0              | 0              | 0              | 0              | 0.66           | 1.46           | 0.51           |
|                                                                          |                |                |                |                |                |                | 1.2%           | -65%           |